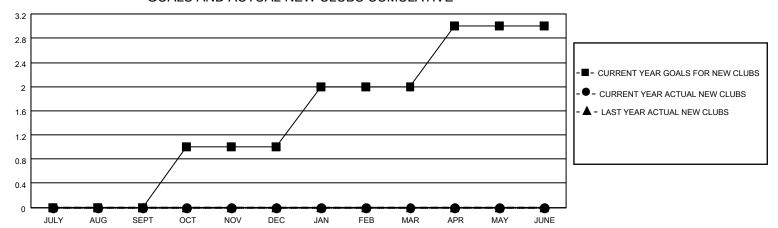

## District 201Q2

| Clubs RESULTS FOR 2023-2024 |   |   |   | Members RESULTS FOR 2023-2024 |    |    |    |
|-----------------------------|---|---|---|-------------------------------|----|----|----|
|                             |   |   |   |                               |    |    |    |
| JULY/AUG/SEPT               | 0 | 0 | 0 | JULY/AUG/SEPT                 | 10 | 33 | 24 |
| OCT/NOV/DEC                 | 1 | 0 | 0 | OCT/NOV/DEC                   | 20 | 0  | 0  |
| JAN/FEB/MAR                 | 1 | 0 | 0 | JAN/FEB/MAR                   | 30 | 0  | 0  |
| APR/MAY/JUNE                | 1 | 0 | 0 | APR/MAY/JUNE                  | 40 | 0  | 0  |

## GOALS AND ACTUAL NEW CLUBS CUMULATIVE

| DROPPED CLUBS: 0 |    | 18 CLUBS OF 62 ADDED 1 OR<br>MORE NEW MEMBERS | GENDER DISTRIBUTION       |              |  |
|------------------|----|-----------------------------------------------|---------------------------|--------------|--|
|                  |    | WORLE NEW WEWBERG                             | MALE                      | 539 (53.16%) |  |
|                  |    |                                               | FEMALE 475 (46.84%)       |              |  |
| DROPPED MEMBERS  |    |                                               | NON BINARY                | 0 (0.00%)    |  |
|                  |    |                                               | PREFER NOT TO ANSWER      | 0 (0.00%)    |  |
| DECEASED         | 2  |                                               |                           |              |  |
| CLUB CANCELLED   | 0  | CLICK HERE FOR CUMULATIVE                     | TOTAL FAMILY UNIT MEMBERS | s 162        |  |
| OTHER            | 22 | MEMBERSHIP DATA                               |                           |              |  |
| TOTAL            | 24 |                                               | FAMILY MEMBERS PAYING HA  | LF DUES 82   |  |
|                  |    |                                               |                           |              |  |