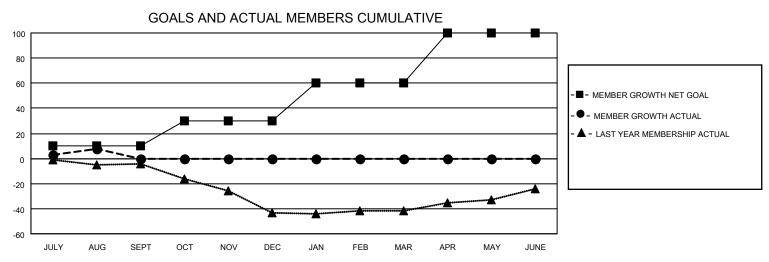

## District 201Q2

| Clubs RESULTS FOR 2023-2024 |   |   |   | Members RESULTS FOR 2023-2024 |    |    |    |
|-----------------------------|---|---|---|-------------------------------|----|----|----|
|                             |   |   |   |                               |    |    |    |
| JULY/AUG/SEPT               | 0 | 0 | 0 | JULY/AUG/SEPT                 | 10 | 33 | 24 |
| OCT/NOV/DEC                 | 1 | 0 | 0 | OCT/NOV/DEC                   | 20 | 0  | 0  |
| JAN/FEB/MAR                 | 1 | 0 | 0 | JAN/FEB/MAR                   | 30 | 0  | 0  |
| APR/MAY/JUNE                | 1 | 0 | 0 | APR/MAY/JUNE                  | 40 | 0  | 0  |

## GOALS AND ACTUAL NEW CLUBS CUMULATIVE

| DROPPED CLUBS: 0 |    | 18 CLUBS OF 62 ADDED 1 OR<br>MORE NEW MEMBERS | GENDER DISTRIBUTION       |              |  |
|------------------|----|-----------------------------------------------|---------------------------|--------------|--|
|                  |    | WORLE NEW WEWBERG                             | MALE                      | 539 (53.16%) |  |
|                  |    |                                               | FEMALE 475 (46.84%)       |              |  |
| DROPPED MEMBERS  |    |                                               | NON BINARY                | 0 (0.00%)    |  |
|                  |    |                                               | PREFER NOT TO ANSWER      | 0 (0.00%)    |  |
| DECEASED         | 2  |                                               |                           |              |  |
| CLUB CANCELLED   | 0  | CLICK HERE FOR CUMULATIVE                     | TOTAL FAMILY UNIT MEMBERS | s 162        |  |
| OTHER            | 22 | MEMBERSHIP DATA                               |                           |              |  |
| TOTAL            | 24 |                                               | FAMILY MEMBERS PAYING HA  | LF DUES 82   |  |
|                  |    |                                               |                           |              |  |